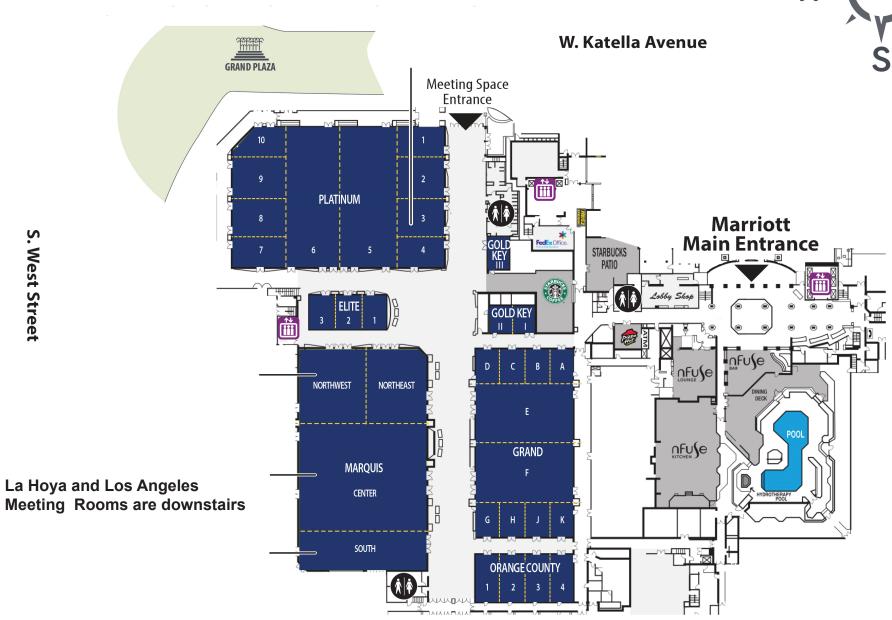

| March 23, 2025, Golf Tournament 10-3pm at Mile Square Golf Course and Pre-Registration 4-6pm at Anaheim Marriott Sponsored by Yorke Engineering                                                             |                                                                                                                                                                                                                                                                                                                               |                                                                                               |                                                                                                                                               |                                                                                                |                                                                                                                                               |                                                                                                                       |                                                                                                                                       |                                                                                                                                                             |                                                                                                                                                                           |                                                                               | Updated 3/19/2025                                                                                                                        |                                                                                                                                              |                                                                                                                       |                                                                                                                                                            |                                                                                                                                                           |
|-------------------------------------------------------------------------------------------------------------------------------------------------------------------------------------------------------------|-------------------------------------------------------------------------------------------------------------------------------------------------------------------------------------------------------------------------------------------------------------------------------------------------------------------------------|-----------------------------------------------------------------------------------------------|-----------------------------------------------------------------------------------------------------------------------------------------------|------------------------------------------------------------------------------------------------|-----------------------------------------------------------------------------------------------------------------------------------------------|-----------------------------------------------------------------------------------------------------------------------|---------------------------------------------------------------------------------------------------------------------------------------|-------------------------------------------------------------------------------------------------------------------------------------------------------------|---------------------------------------------------------------------------------------------------------------------------------------------------------------------------|-------------------------------------------------------------------------------|------------------------------------------------------------------------------------------------------------------------------------------|----------------------------------------------------------------------------------------------------------------------------------------------|-----------------------------------------------------------------------------------------------------------------------|------------------------------------------------------------------------------------------------------------------------------------------------------------|-----------------------------------------------------------------------------------------------------------------------------------------------------------|
| March 24-27, 2025 - 30 REHS & ICC Contact hours can be earned during the conference.  27th Anniversary California Unified Program Annual Training Conference "Embracing Change & Encouraging Collaboration" |                                                                                                                                                                                                                                                                                                                               |                                                                                               |                                                                                                                                               |                                                                                                |                                                                                                                                               |                                                                                                                       |                                                                                                                                       |                                                                                                                                                             |                                                                                                                                                                           |                                                                               |                                                                                                                                          |                                                                                                                                              |                                                                                                                       |                                                                                                                                                            |                                                                                                                                                           |
| TRACK                                                                                                                                                                                                       | A - CalARP                                                                                                                                                                                                                                                                                                                    | B - HazWaste                                                                                  | C - UST                                                                                                                                       | D - Admin. & Mgmt                                                                              | E - Enforcement                                                                                                                               | F - Clean Up                                                                                                          | G- APSA                                                                                                                               | H - Industry                                                                                                                                                | I - Emergency Response                                                                                                                                                    | J - Potpourri                                                                 | J - Potpourri                                                                                                                            |                                                                                                                                              | M - HMBP                                                                                                              |                                                                                                                                                            |                                                                                                                                                           |
| Set                                                                                                                                                                                                         | 150 H3                                                                                                                                                                                                                                                                                                                        | B - Hazwaste                                                                                  | 380 H5                                                                                                                                        | Leadership<br>155 H10                                                                          | 120 H5                                                                                                                                        | r - Clean Op                                                                                                          | G- APSA<br>120 H5                                                                                                                     | 250 H6                                                                                                                                                      | 280 H4                                                                                                                                                                    | J - Potpourri<br>400                                                          | 50 Th H1                                                                                                                                 | L - Technology<br>60 H3                                                                                                                      | M - HMBP                                                                                                              | N - Demos<br>LA/Lajolla                                                                                                                                    |                                                                                                                                                           |
| Room                                                                                                                                                                                                        | Marquis NorthWest                                                                                                                                                                                                                                                                                                             | Marquis NorthEast                                                                             | Marquis South                                                                                                                                 | OC Ballroom 1/2                                                                                | OC Ballroom 3/4                                                                                                                               | Gold Key I&II                                                                                                         | Grandballroom GHJ                                                                                                                     | Grandballroom F                                                                                                                                             | Grandballroom E                                                                                                                                                           | Marquis Center                                                                | Gold Key III                                                                                                                             | Grandballroom K                                                                                                                              | Grandballroom A-D                                                                                                     | LA/Lajolia                                                                                                                                                 |                                                                                                                                                           |
|                                                                                                                                                                                                             | ay, March 24, 2025                                                                                                                                                                                                                                                                                                            | Marquis NottriEast                                                                            | Marquis 30utii                                                                                                                                | OC Ballioolii 1/2                                                                              | OC Balliooni 3/4                                                                                                                              | Gold Rey Idil                                                                                                         | Glalidballooni Grij                                                                                                                   | Gialidbalilooni F                                                                                                                                           | Gialidballooni E                                                                                                                                                          | Marquis Center                                                                | Gold Rey III                                                                                                                             | Gialidaaiiooiii K                                                                                                                            | Gialiobalilootii A-D                                                                                                  |                                                                                                                                                            |                                                                                                                                                           |
| WOTIC                                                                                                                                                                                                       | ay, Maich 24, 2025                                                                                                                                                                                                                                                                                                            |                                                                                               |                                                                                                                                               |                                                                                                |                                                                                                                                               | 6:30am - 5:00pm                                                                                                       | Registration and Comp                                                                                                                 | uter Kiosk Open in Grand                                                                                                                                    | d Fover                                                                                                                                                                   |                                                                               |                                                                                                                                          |                                                                                                                                              |                                                                                                                       |                                                                                                                                                            |                                                                                                                                                           |
| M-1 8:00am - 10:00am Galifornia CUPA Forum Bonard Meeting (Open to all) Elite Meeting Room                                                                                                                  |                                                                                                                                                                                                                                                                                                                               |                                                                                               |                                                                                                                                               |                                                                                                |                                                                                                                                               |                                                                                                                       |                                                                                                                                       |                                                                                                                                                             |                                                                                                                                                                           |                                                                               |                                                                                                                                          |                                                                                                                                              |                                                                                                                       |                                                                                                                                                            |                                                                                                                                                           |
| Mon<br>8:00-<br>9:45                                                                                                                                                                                        | M-A1 CALARP 101<br>(Alexa Kostrikin,<br>CalEPA; Linnea<br>Chandler, San Luis<br>Obispo County CUPA)                                                                                                                                                                                                                           | M-B1 HAZARDOUS<br>WASTE 101 (Marcus<br>Powell-Ford &<br>Brennan Ko-<br>Madden, DTSC)<br>Video | M-C1 NEW UST REQUIATIONS JAN 1, 2026: WHAT IT MEANS FOR YOU (Austin Lemire- Baeten, State Water Board; Greg Breshears, State Water Board) ICC | M-D1 DELIVERING<br>EXCELLENT<br>CUSTOMER SERVICE<br>(Jim Delia, Delia and<br>Associates) Video | M-E1 CIRCUIT<br>PROSECUTOR<br>PROJECT (Matt Carr,<br>Placer County DA's<br>Office) Regulators<br>Only                                         | M-F1 HAZMAT<br>CLEANUP FOR<br>DUMMIES (Justin<br>Lee, Ocean Blue<br>Environmntl Srvs)                                 | M-G1 WHAT TO<br>EXPECT AT AN APSA<br>INSPECTION: 101<br>(Justin Tao, Amanda<br>Liu, Erik Cheng - Los<br>Angeles County Fire)<br>Video | M-H1 WHAT IN THE WORLD IS RCRA INFO: HOW TO REGISTER AND NAVIGATE (Kyle McManus, Tarig Hassab Elkarim Maxa Silva, Shelley Ford, Marissa Lopez at ACTenviro) | M-I1 LITHIUM-ION<br>BATTERIES: FIRES,<br>CHEMICALS, HEALTH,<br>AND CLEANUP (Karen<br>Riveles, Office of Env<br>Health Hazard) Video                                       | M-J1 SATELLITE WASTE MANAGEMENT (Regan Bottomley, Environmental Resource Ctr) | M-B3 HOUSEHOLD<br>HAZARDOUS WASTE<br>PROGRAMS<br>EVERYTHING YOU<br>WANT TO DISCUSS<br>(Larry Sweetser,<br>Sweetser & Associates<br>Inc.) | M-L1 CERS NEXTGEN<br>(Erika Michelotti,<br>CalEPA; Jim Bohon,<br>CalEPA; Nick Kuka,<br>CalEPA; Schumin<br>Wong, CalEPA)<br>Grandballroom A-D | OPEN                                                                                                                  | OPEN                                                                                                                                                       |                                                                                                                                                           |
| Mon<br>10:00-<br>11:45                                                                                                                                                                                      | Annual update from Cal CUPA Forum and CalEPA, and the Undersecretary Catalina Hayes-Bautista presenting the Secretary's Award for Environmental Achievement. Keynote Speaker will be presented by Dr. Keirsten Taillon,  MaxPotentials. Coffee sponsored by Central Petroleum Maintenance. See full agenda at www.calcupa.org |                                                                                               |                                                                                                                                               |                                                                                                |                                                                                                                                               |                                                                                                                       |                                                                                                                                       |                                                                                                                                                             |                                                                                                                                                                           |                                                                               |                                                                                                                                          |                                                                                                                                              |                                                                                                                       |                                                                                                                                                            |                                                                                                                                                           |
| 12:15-1pm Lazy Suzy Lunch provided in Platinum Ballroom (box lunches in Foyer)  M-2 12pm-3pm Leadership Summit (by invitation only) - Eilte Meeting room                                                    |                                                                                                                                                                                                                                                                                                                               |                                                                                               |                                                                                                                                               |                                                                                                |                                                                                                                                               |                                                                                                                       |                                                                                                                                       |                                                                                                                                                             |                                                                                                                                                                           |                                                                               |                                                                                                                                          |                                                                                                                                              |                                                                                                                       |                                                                                                                                                            |                                                                                                                                                           |
|                                                                                                                                                                                                             |                                                                                                                                                                                                                                                                                                                               |                                                                                               |                                                                                                                                               | M-T1 2:45 pm - 4:45 pm                                                                         | LACOFD HEALTH HA                                                                                                                              | ZMAT RESPONSE VE                                                                                                      | HICLE/EQUIPMENT DE                                                                                                                    | MONSTRATION Outside \                                                                                                                                       | Valet parking lot (Harmik I                                                                                                                                               | Bazik, Los Angeles                                                            | County Fire)                                                                                                                             |                                                                                                                                              |                                                                                                                       |                                                                                                                                                            |                                                                                                                                                           |
|                                                                                                                                                                                                             |                                                                                                                                                                                                                                                                                                                               |                                                                                               |                                                                                                                                               |                                                                                                |                                                                                                                                               | M-3 3:15pm-5:                                                                                                         | 00pm CCDEH Region III                                                                                                                 | Meeting - Elite Meeting r                                                                                                                                   | room                                                                                                                                                                      |                                                                               | I                                                                                                                                        | I                                                                                                                                            | 1                                                                                                                     |                                                                                                                                                            |                                                                                                                                                           |
| Mon<br>1:00-<br>2:45                                                                                                                                                                                        | M-A2 1:00pm - 2:30pm<br>IIAR STANDARDS AND<br>GUIDELINES FOR<br>AMMONIA AND CO2<br>REFRICERATION (Eric<br>Smith, IIAR) Video                                                                                                                                                                                                  | M-B2 HAZARDOUS WASTE                                                                          | M-C2 UST 101 (Nick                                                                                                                            | M-D3 MASTERING<br>COMMUNICATION (Jim<br>Delia, Delia and<br>Associates)                        | M-E2 NEGOTIATION TECHNIQUES (Blake P. Sequeira, Sacramento County DA's Office; Lisa Brown, Sacramento County DA Office) Regulators Only Video | M-F2 WATER BOARD<br>REGULATORY<br>UPDATE (Dayna<br>Cordano, State Water<br>Board)                                     | M-G2 WEIRD OILS<br>(OIL VS PETROLEUM<br>VS NETITER) (Steve<br>Lichten, ESCI<br>EnviroServices) Video                                  | M-H2 ENSURING<br>COMPLIANCE:<br>BUILDING AN<br>EFFECTIVE CONFINED<br>SPACE PROGRAM (Kiel<br>McClintock, NES) (1                                             | M-I2 1:00 pm - 4:45 pm<br>IMPROVISED                                                                                                                                      | M-J2 EMPLOYEE                                                                 | OPEN                                                                                                                                     | M-L2 DRONE<br>TECHNOLOGIES FOR<br>INSPECTION IN THE<br>OIL AND GAS<br>INDUSTRY (Greg<br>Mann, Ranger<br>Inspection)                          | M-M1 HMBP 101<br>(Melisa Custer, Los<br>Angeles County Fire;<br>Nicole Bandak,<br>Santa Fe Springs<br>Fire)           | M-N2 ULTA BEAUTY EVOLVES HAZARDOUS WASTE COMPLIANCE WITH UL SOLUTIONS (Marietje Hauprich, UL Solutions; Tracey Anzar, ULTA Beauty) LA/Lajolla Meeting room |                                                                                                                                                           |
| Mon<br>3:00 -<br>4:45                                                                                                                                                                                       | M-A5 SAFER<br>COMMUNITIES BY<br>CHEMICAL ACCIDENT<br>PREVENTION RMP RULE<br>UPDATE (Jack Becker,<br>Condor Earth)                                                                                                                                                                                                             | FUNDAMENTALS<br>(Samantha Lawler &<br>Trent Smith, DTSC)<br>Video                             | (Samantha Lawler &<br>Trent Smith, DTSC)                                                                                                      | Umemoto, Contra Costa<br>County HS; Xavier Bryant,<br>Contra Costa County HS)<br>ICC Video     | M-D4 DIGITAL<br>LEADERSHIP: AN<br>INTRODUCTION TO AI<br>AND DIGITAL TOOLS<br>(Jim Delia, Delia and<br>Associates)                             | M-E3 ECONOMIC<br>BENEFIT AND<br>ABILITY TO PAY<br>(Lisa Brown,<br>Sacramento DA's<br>Office) Regulators<br>Only Video | M-F3 DTSC<br>REGULATORY<br>UPDATE (Cheryl<br>Prowell, Maryam<br>Tasnif-Abbasi -<br>DTSC)                                              | M-G3 LETS PERMEATE THROUGH CONTAINMENT & FAILURE ANALYSIS/PREDICTIO N (Steven Lichten, ESCI EnviroServices) Video                                           | M-H3 INDUSTRY MEETING TO IDENTIFY OPPORTUNITIES (Jeremy Gates & Michelle Le - Southern California Edisori, Larry Jeffris & Lori Luces- Nakagawa - Pacific Gas & Electric) | NUCLEAR DETONATION CONSIDERATIONS (Charles Tobias, CalOES)                    | SAFETY (John<br>Wilson, CBL<br>Training &<br>Consulting)                                                                                 | M-J5 EXTREME HEAT<br>AND WILDFIRE<br>SMOKE AND<br>OEHHAS<br>CALHEATSCORE<br>TOOL (Karen Riveles,<br>Walker Wieland<br>OEHHA)                 | M-L3 FEMA<br>CBRNRESPONDER<br>PLATFORM<br>OVERVIEW AND USER<br>ORIENTATION (Julie<br>Namauucooley, FEMA -<br>AttainX) | M-M2 HMBP<br>REPORTING<br>REQUIREMENTS IN<br>CERS (Teresa<br>Quiaoit & Melisa<br>Custer, Los Angeles<br>County Fire) Video                                 | M-TI 2:45 pm - 4:45 pm<br>LACOFD HEALTH<br>HAZMAT RESPONSE<br>VEHICLE/EQUIPMENT<br>OUTSIDE<br>DEMONSTRATION<br>(Harmik Bazik, Los<br>Angeles County Fire) |
|                                                                                                                                                                                                             |                                                                                                                                                                                                                                                                                                                               |                                                                                               |                                                                                                                                               |                                                                                                |                                                                                                                                               |                                                                                                                       |                                                                                                                                       | Platinum Ballroom & Foye                                                                                                                                    |                                                                                                                                                                           |                                                                               |                                                                                                                                          |                                                                                                                                              |                                                                                                                       |                                                                                                                                                            |                                                                                                                                                           |
|                                                                                                                                                                                                             |                                                                                                                                                                                                                                                                                                                               |                                                                                               |                                                                                                                                               |                                                                                                | 4:45pm - 6:00pm Weld                                                                                                                          | come Reception with E                                                                                                 | xhibitors in the Platinun                                                                                                             | n Ballroom & Foyer. Spor                                                                                                                                    | nsored by Penske & HS G                                                                                                                                                   | iovTech                                                                       |                                                                                                                                          |                                                                                                                                              |                                                                                                                       |                                                                                                                                                            |                                                                                                                                                           |